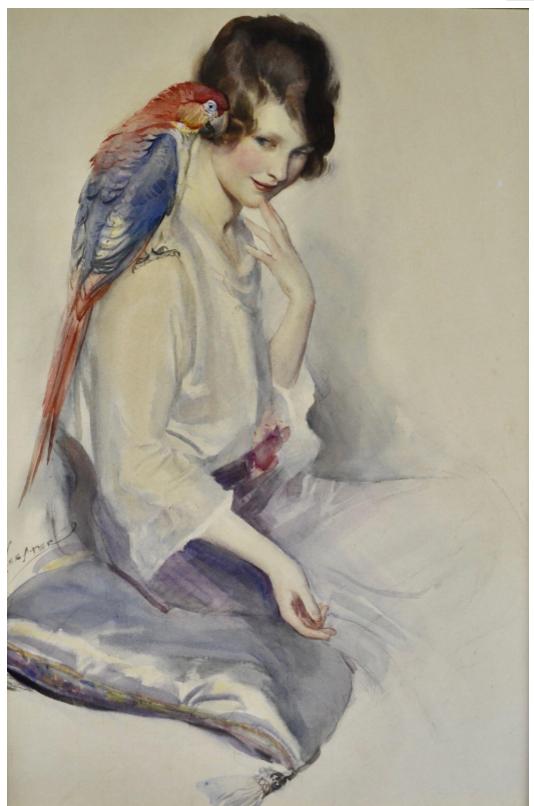

## A New Friend

Walter Ernest Webster

Sarah Colegrave Fine Art London & Oxfordshire +44 (0)77 7594 3722 sarah@sarahcolegrave.co.uk

Sold

REF: 375228 Height: 59.5 cm (23.4") Width: 39 cm (15.4") Framed Height: 85 cm (33.5") Framed Width: 64 cm (25.2")

Description

WALTER ERNEST WEBSTER (1878-1959)

A New Friend

Signed Watercolour Framed

59.5 by 39 cm., 23 by 15 in. (frame size 85 by 64 cm., 33 by 25 in.)

A figure and portrait painter, Webster was born in Manchester and studied at the Royal College of Art and Royal Academy Schools. He exhibited at the Royal Academy, Royal Institute of Painters in Oils, Royal Institute of Paints in Watercolours, Fine Art Society, Paris Salon and elsewhere. Works by him are in several public collections. He lived in London.