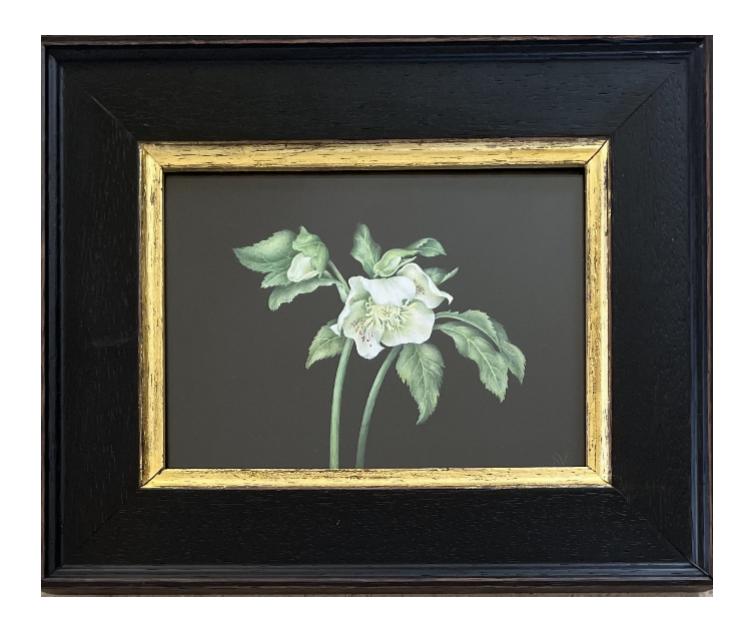

## SARAH COLEGRAVE FINE ART

Sue Viner - Hellebore Sue Viner

£850

REF:

## Description

SUE VINER(Contemporary)

Hellebore

Signed with monogram l.r.; signed, inscribed with title and date February 2025 on the reverseEgg temperaFramed

12 by 16.5 cm., 4  $\frac{3}{4}$  by 6  $\frac{1}{2}$  in.(frame size 21.5 by 26 cm., 8  $\frac{1}{2}$  by 10  $\frac{1}{4}$  in.)