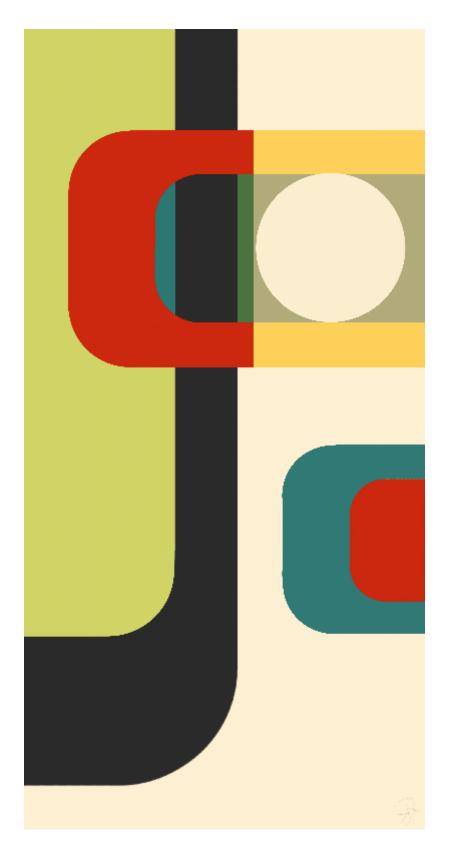

## Louise Percy - Retro 1970 (right and left)

Louise Percy

+44 (0)77 7594 3722

£325

## Description

Louise PercyRetro 1970 - Left and RightTwo giclee framed prints, sold individually or as a pairImage size 39 by 58 cm., frame size 49 by 77.5 cm.Price £325 for single or £600 for the pairAfter graduating with a degree in graphic design, Louise Percy began her career as an album cover artist before becoming a structural design engineer.Based in Oxfordhire Louise has been honing her skills as an artist for a number of years now, and after several decades of engineering, she decided to pack her steel toe cap boots away due to ill health and immerse herself back into her art, which has always been her passion. This has enabled her to blend her artistic flair with her lifetime career as an engineer, bringing about the perfect marriage of clean lines and minimalism in her work.