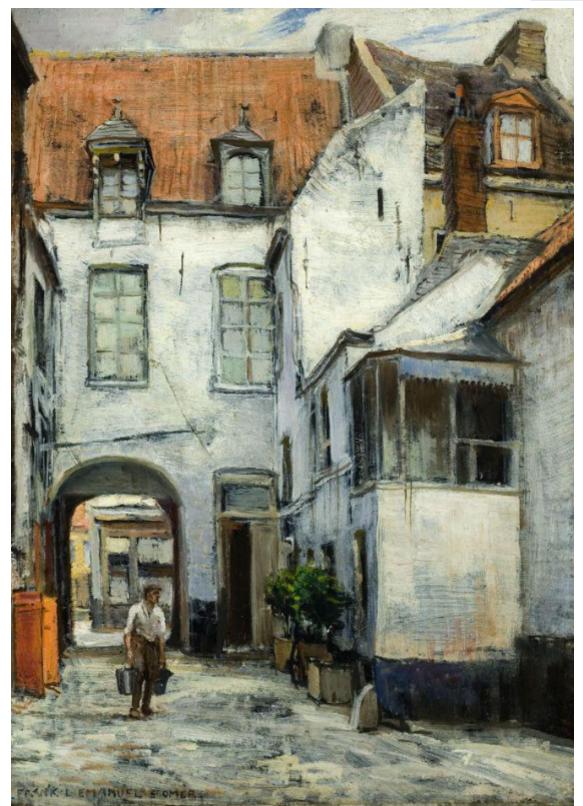

## Courtyard of a Inn, St Omer

Frank Lewis Emanuel

Sarah Colegrave Fine Art London & Oxfordshire sarah@sarahcolegrave.co.uk

Sold

+44 (0)77 7594 3722

REF: 109269 Height: 87.63 cm (34.5") Width: 62.23 cm (24.5")